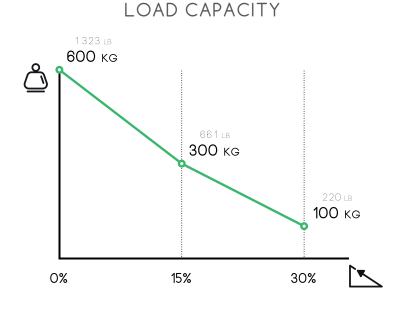

AUTHORIZED DEALER

JESPI L

AIRPORTS & PRIVATE AVIATION INTEGRATED LOGISTICS & RETAIL CHAINS

JESPI L is a 4-wheel electric powered vehicle with a load capacity up to 600 kg / 1323 lbs that can be equipped with a large number of load cages and platforms.

The swivel tiller head is made with a safety sensor which allows to work only in the presence of assigned personnel.

Also available with heavy duty axles to load up to 1000 kg / 2205 lbs.

Our electric vehicles are not only CE certified but, more than 80% of the range is covered by the UL certification, which guarantees its suitability to the standards applicable in relation to potential risk of fire, electric shock and mechanical hazards.