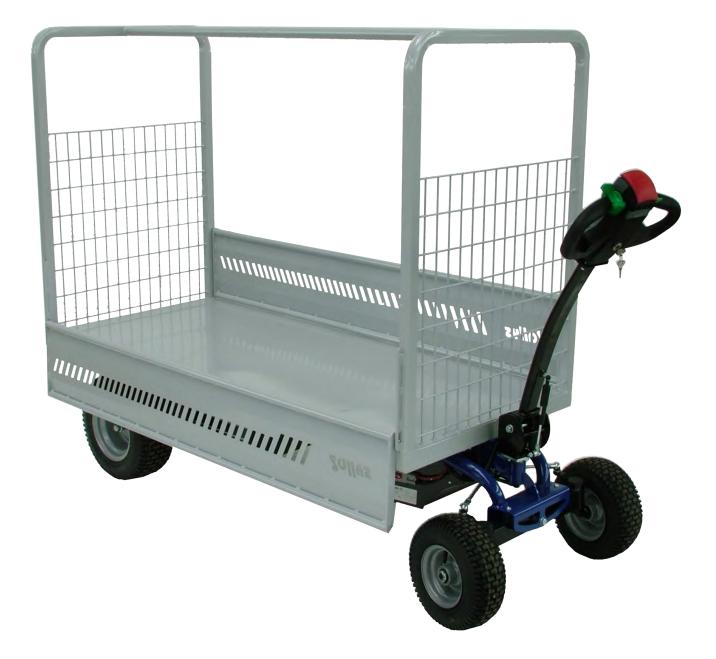

AUTHORIZED DEALER

JESPI L

AIRPORTS & PRIVATE AVIATION INTEGRATED LOGISTICS & RETAIL CHAINS

JESPI L is a 4-wheel electric powered vehicle with a load capacity up to 600 kg / 1323 lbs that can be equipped with a large number of load cages and platforms.

It is suitable for the cleaning of large parks and gardens, in the handling of material or goods stocked in pallets, for the luggage or goods transport in airports and stations and for many other work situations.

The swivel tiller head is made with a safety sensor which allows to work only in the presence of assigned personnel.

Also available with heavy duty axles to load up to 1000 kg / 2205 lbs.

Our electric vehicles are not only CE certified but, more than 80% of the range is covered by the UL certification, which guarantees its suitability to the standards applicable in relation to potential risk of fire, electric shock and mechanical hazards.