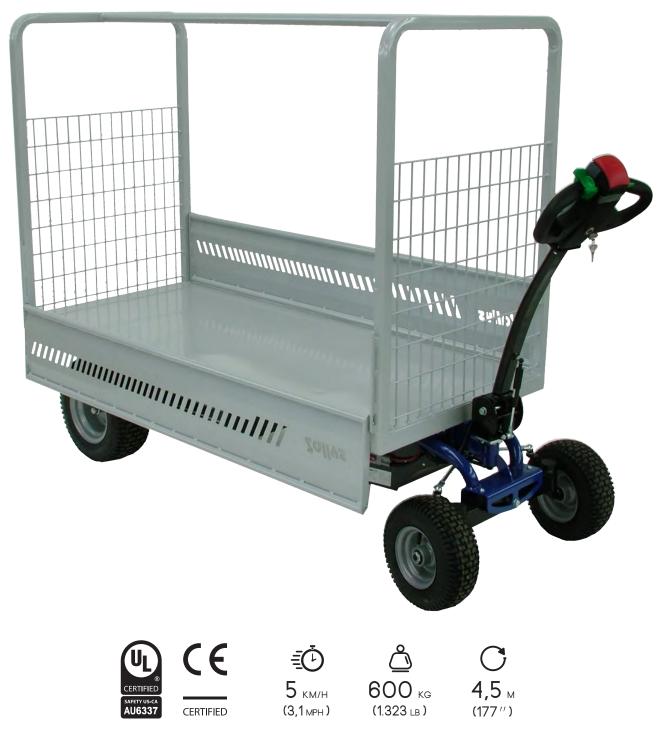

AUTHORIZED DEALER

JESPI L

AIRPORTS & PRIVATE AVIATION INTEGRATED LOGISTICS & RETAIL CHAINS

JESPI L is a 4-wheel electric powered vehicle with a load capacity up to 600 kg / 1323 lbs that can be equipped with a large number of load cages and platforms.

The swivel tiller head is made with a safety sensor which allows to work only in the presence of assigned personnel.

Also available with heavy duty axles to load up to 1000 kg / 2205 lbs.

Our electric vehicles are not only CE certified but, more than 80% of the range is covered by the UL certification, which guarantees its suitability to the standards applicable in relation to potential risk of fire, electric shock and mechanical hazards.