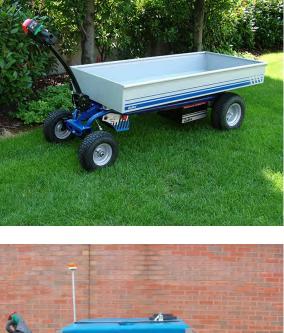

AUTHORIZED DEALER

JESPI L

AIRPORTS & PRIVATE AVIATION INTEGRATED LOGISTICS & RETAIL CHAINS

JESPI L is a 4-wheel electric powered vehicle with a load capacity up to 600 kg / 1323 lbs that can be equipped with a large number of load cages and platforms.

It is suitable for the cleaning of large parks and gardens, in the handling of material or goods stocked in pallets, for the luggage or goods transport in airports and stations and for many other work situations.

The swivel tiller head is made with a safety sensor which allows to work only in the presence of assigned personnel.

Also available with heavy duty axles to load up to 1000 kg / 2205 lbs.

Our electric vehicles are not only CE certified but, more than 80% of the range is covered by the UL certification, which guarantees its suitability to the standards applicable in relation to potential risk of fire, electric shock and mechanical hazards.