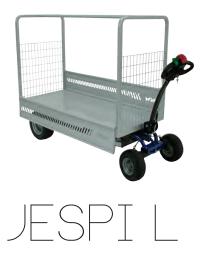

AUTHORIZED DEALER

JESPI L

AIRPORTS & PRIVATE AVIATION INTEGRATED LOGISTICS & RETAIL CHAINS

JESPI L is a 4-wheel electric powered vehicle with a load capacity up to 600 kg / 1323 lbs that can be equipped with a large number of load cages and platforms.

It is suitable for the cleaning of large parks and gardens, in the handling of material or goods stocked in pallets, for the luggage or goods transport in airports and stations and for many other work situations.

The swivel tiller head is made with a safety sensor which allows to work only in the presence of assigned personnel.

Also available with heavy duty axles to load up to 1000 kg / 2205 lbs.

Our electric vehicles are not only CE certified but, more than 80% of the range is covered by the UL certification, which guarantees its suitability to the standards applicable in relation to potential risk of fire, electric shock and mechanical hazards.