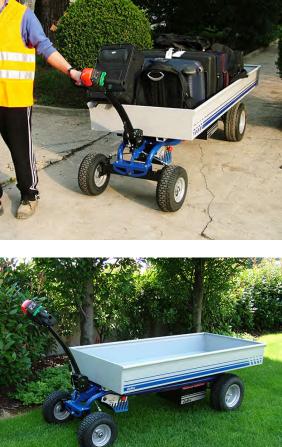

AUTHORIZED DEALER

JESPI L

AIRPORTS & PRIVATE AVIATION INTEGRATED LOGISTICS & RETAIL CHAINS

JESPI L is a 4-wheel electric powered vehicle with a load capacity up to 600 kg / 1323 lbs that can be equipped with a large number of load cages and platforms.

It is suitable for the cleaning of large parks and gardens, in the handling of material or goods stocked in pallets, for the luggage or goods transport in airports and stations and for many other work situations.