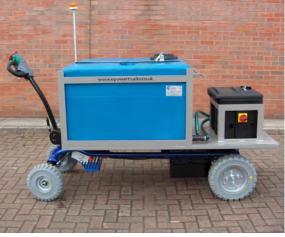

AUTHORIZED DEALER

JESPI L

AIRPORTS & PRIVATE AVIATION INTEGRATED LOGISTICS & RETAIL CHAINS

JESPI L is a 4-wheel electric powered vehicle with a load capacity up to 600 kg / 1323 lbs that can be equipped with a large number of load cages and platforms.

It is suitable for the cleaning of large parks and gardens, in the handling of material or goods stocked in pallets, for the luggage or goods transport in airports and stations and for many other work situations.

The swivel tiller head is made with a safety sensor which allows to work only in the presence of assigned personnel.

Also available with heavy duty axles to load up to 1000 kg / 2205 lbs.

Our electric vehicles are not only CE certified but, more than 80% of the range is covered by the UL certification, which guarantees its suitability to the standards applicable in relation to potential risk of fire, electric shock and mechanical hazards.