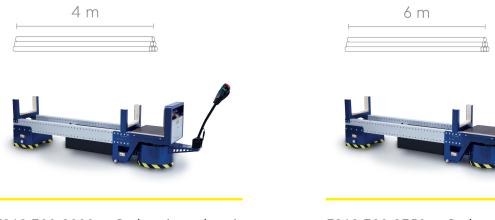

# $\mathbb{N}8$

Z213.700-2000 - Pedestrian electric trolley designed to transport tubes and rods having a maximum length of **4 meters / 13,12 feet**. Z213.700-3750 - Pedestrian electric trolley designed to transport tubes and rods having a maximum length of **6 meters / 19,68 feet**.