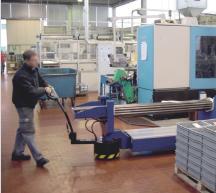

Zallys M8 electric transporter has a maximum loading capacity of 3000 kg / 6613, 87 lbs and, thanks to the driving front wheel, it is extremely handy in tight spaces, allowing the operator to move the cargo to production lines with agility.

### APPLICATION

DETAILS