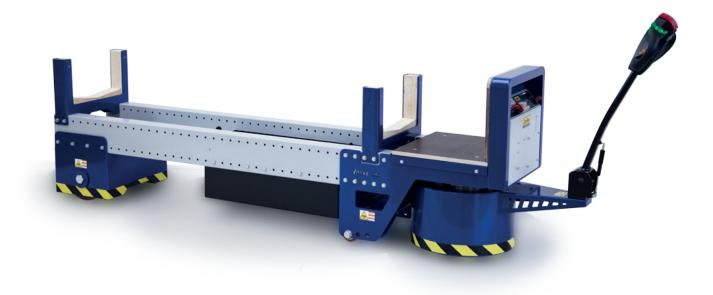

# $\mathbb{N}8$

Z213.700-2000 - Pedestrian electric trolley designed to transport tubes and rods having a maximum length of **4 meters / 13,12 feet**. Z213.700-3750 - Pedestrian electric trolley designed to transport tubes and rods having a maximum length of **6 meters / 19,68 feet**.

Zallys M8 electric transporter has a maximum loading capacity of 3000 kg / 6613, 87 lbs and, thanks to the driving front wheel, it is extremely handy in tight spaces, allowing the operator to move the cargo to production lines with agility.

The electric trolley M8 is equipped as standard with acid batteries 240A that guarantee the use of the vehicle for at least two shifts.

All Zallys products are manufactured with high quality material, guaranteed and CE certified according to European standards.