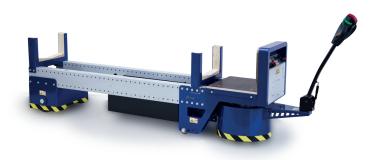

Zallys M8 electric transporter has a maximum loading capacity of 3000 kg / 6613, 87 lbs and, thanks to the driving front wheel, it is extremely handy in tight spaces, allowing the operator to move the cargo to production lines with agility.

The electric trolley M8 is equipped as standard with acid batteries 240A that guarantee the use of the vehicle for at least two shifts.

All Zallys products are manufactured with high quality material, guaranteed and CE certified according to European standards.