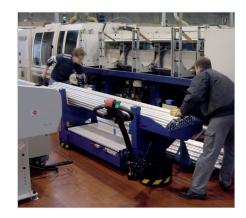

Zallys M8 electric transporter has a maximum loading capacity of 3000 kg / 6613, 87 lbs and, thanks to the driving front wheel, it is extremely handy in tight spaces, allowing the operator to move the cargo to production lines with agility.

### APPLICATION

DETAILS