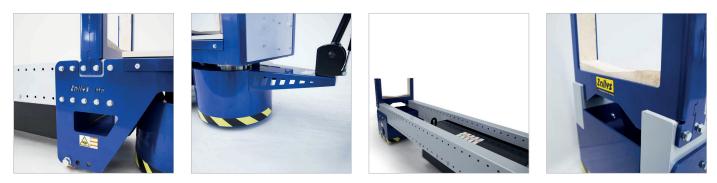

2000 - Pedestrian electric trolley designed to transport tubes and rods having a maximum length of **4 meters / 13,12 feet**. Z213.700-3750 - Pedestrian electric trolley designed to transport tubes and rods having a maximum length of **6 meters / 19,68 feet**.

Zallys M8 electric transporter has a maximum loading capacity of 3000 kg / 6613, 87 lbs and, thanks to the driving front wheel, it is extremely handy in tight spaces, allowing the operator to move the cargo to production lines with agility.

The electric trolley M8 is equipped as standard with acid batteries 240A that guarantee the use of the vehicle for at least two shifts.

All Zallys products are manufactured with high quality material, guaranteed and CE certified according to European standards.

### APPLICATION







DETAILS





## $\mathbb{M}8$

## AVAILABLE ACCESSORIES



FOR FURTHER INFORMATION VISIT:



www.zallys.com



#### AUTHORIZED DEALER



295 Seven Farms Drive, Suite C-193 Charleston, SC 29492 Telephone: 843.388.2556 www.absolutee-zup.com