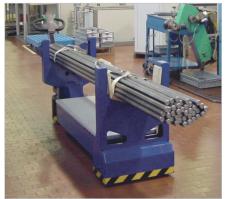

Zallys M8 electric transporter has a maximum loading capacity of 3000 kg / 6613, 87 lbs and, thanks to the driving front wheel, it is extremely handy in tight spaces, allowing the operator to move the cargo to production lines with agility.

### APPLICATION

DETAILS