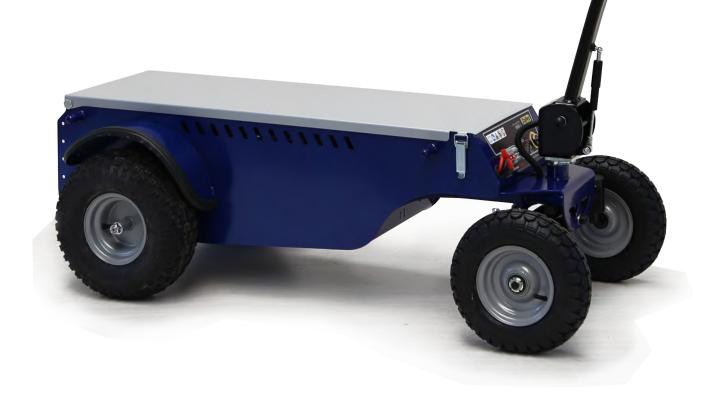

No emissions, no vibrations, no engine noise and minimal maintenance, it is suitable for indoor and outdoor tasks respecting the constant quality standards of all Zallys products.

The RANGE MAX T is designed to be very simple, easy to manoeuvre and able to carry up to 400 Kg / 880 lbs, to be the best solution even in narrow spaces.

# RANGE MAX T