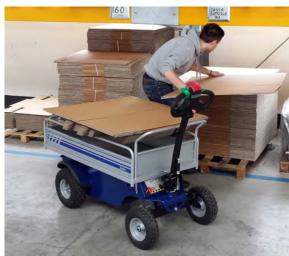

No emissions, no vibrations, no engine noise and minimal maintenance, it is suitable for indoor and outdoor tasks respecting the constant quality standards of all Zallys products.

The RANGE MAX T is designed to be very simple, easy to manoeuvre and able to carry up to 400 Kg / 880 lbs, to be the best solution even in narrow spaces.

The swivel tiller head is made with a safety sensor which allows to work only in the presence of assigned personnel.

It is suitable to work in any kind of internal/external or on uneven ground situation.

Our electric vehicles are not only CE certified but, more than 80% of the range is covered by the UL certification, which guarantees its suitability to the standards applicable in relation to potential risk of fire, electric shock and mechanical hazards.