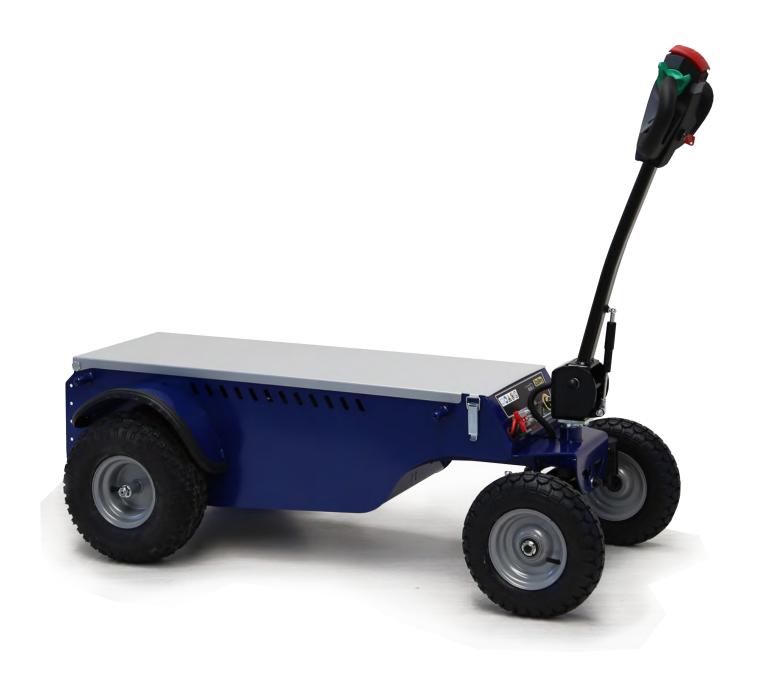

**WINERIES** 

4,5 <sub>км/н</sub> (2,8 MPH)

400 kg (881<sub>LB</sub>)

3.000 kg (6.614 LB)

3,1<sub>м</sub> (122") RANGE MAX T represents a new generation of electric power vehicles projected for a wide range of applications.

No emissions, no vibrations, no engine noise and minimal maintenance, it is suitable for indoor and outdoor tasks respecting the constant quality standards of all Zallys products.

The RANGE MAX T is designed to be very simple, easy to manoeuvre and able to carry up to 400 Kg / 880 lbs, to be the best solution even in narrow spaces.

The swivel tiller head is made with a safety sensor which allows to work only in the presence of assigned personnel.

It is suitable to work in any kind of internal/external or on uneven ground situation.

# RANGE MAX T