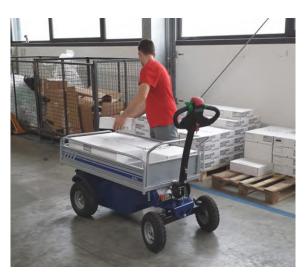

No emissions, no vibrations, no engine noise and minimal maintenance, it is suitable for indoor and outdoor tasks respecting the constant quality standards of all Zallys products.

The RANGE MAX T is designed to be very simple, easy to manoeuvre and able to carry up to 400 Kg / 880 lbs, to be the best solution even in narrow spaces.

The swivel tiller head is made with a safety sensor which allows to work only in the presence of assigned personnel.

It is suitable to work in any kind of internal/external or on uneven ground situation.

Our electric vehicles are not only CE certified but, more than 80% of the range is covered by the UL certification, which guarantees its suitability to the standards applicable in relation to potential risk of fire, electric shock and mechanical hazards.