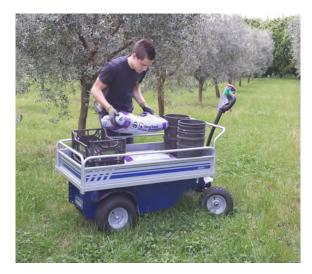

**WINERIES** 

4,5 <sub>км/н</sub> (2,8 MPH)

400 kg (881<sub>LB</sub>)

3.000 kg (6.614 LB)

3,1<sub>м</sub> (122") RANGE MAX T represents a new generation of electric power vehicles projected for a wide range of applications.

No emissions, no vibrations, no engine noise and minimal maintenance, it is suitable for indoor and outdoor tasks respecting the constant quality standards of all Zallys products.

The RANGE MAX T is designed to be very simple, easy to manoeuvre and able to carry up to 400 Kg / 880 lbs, to be the best solution even in narrow spaces.

The swivel tiller head is made with a safety sensor which allows to work only in the presence of assigned personnel.

It is suitable to work in any kind of internal/external or on uneven ground situation.