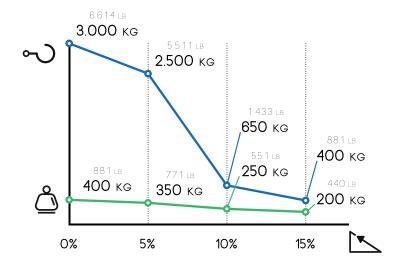

ons, no engine noise and minimal maintenance, it is suitable for indoor and outdoor tasks respecting the constant quality standards of all Zallys products.

The RANGE MAX T is designed to be very simple, easy to manoeuvre and able to carry up to 400 Kg / 880 lbs, to be the best solution even in narrow spaces.

The swivel tiller head is made with a safety sensor which allows to work only in the presence of assigned personnel.

It is suitable to work in any kind of internal/external or on uneven ground situation.

Our electric vehicles are not only CE certified but, more than 80% of the range is covered by the UL certification, which guarantees its suitability to the standards applicable in relation to potential risk of fire, electric shock and mechanical hazards.

## TOW & CHARGE CAPACITY









## MOST POPULAR ACCESSORIES



PLATFORM 885X1250XH230 MM



PLATFORM 800X1250XH630 MM



DROP PIN Ø38 MM



TOW BALL PIN COUPLING



# RANGE MAX T

## AVAILABLE ACCESSORIES









MOUNTING KIT

NTING HITCHES

PLATFORMS

OTHER ACCESSORIES

#### FOR FURTHER INFORMATION VISIT:



www.zallys.com









### AUTHORIZED DEALER



295 Seven Farms Drive, Suite C-193 Charleston, SC 29492 Telephone: 843.388.2556 www.absolutee-zup.com